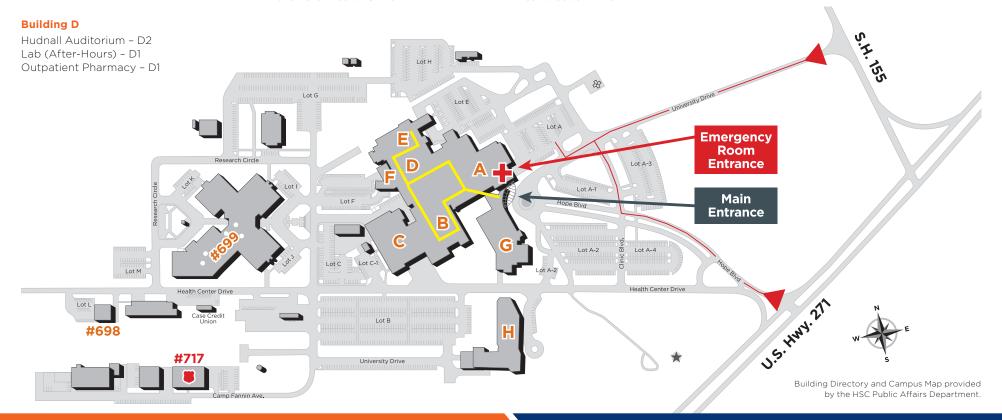

#### + Emergency Room - A1

Geriatric Behavioral Health - A4 GI Lab - A1 Hurst Chapel - A1 NeuroRestorative - A6